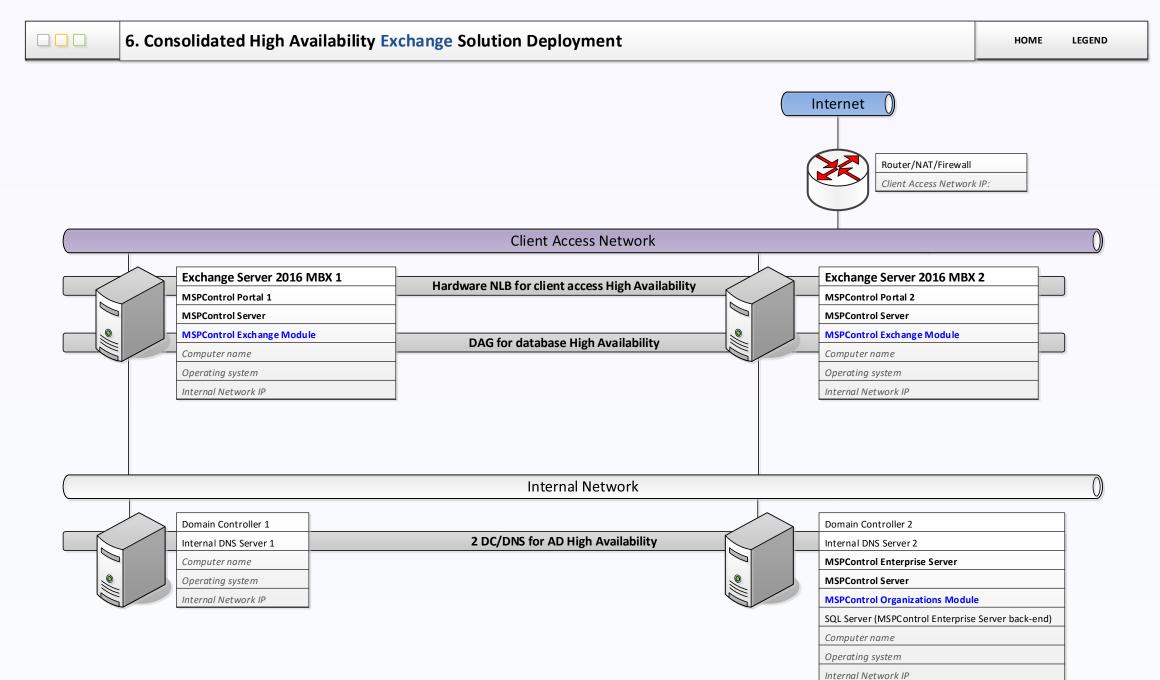

### **EXCHANGE 2016:**

- 1. SIMPLE EXCHANGE SOLUTION DEPLOYMENT
- 2. SIMPLE EXCHANGE SOLUTION DEPLOYMENT WITH BASIC SECURITY
- 3. SECURE EXCHANGE SOLUTION DEPLOYMENT
- 4. SECURE AND HIGH AVAILABILITY DATA EXCHANGE DEPLOYMENT
- 5. SECURE AND FULL HIGH AVAILABILITY EXCHANGE SOLUTION DEPLOYMENT
- 6. CONSOLIDATED HIGH AVAILABILITY EXCHANGE SOLUTION DEPLOYMENT