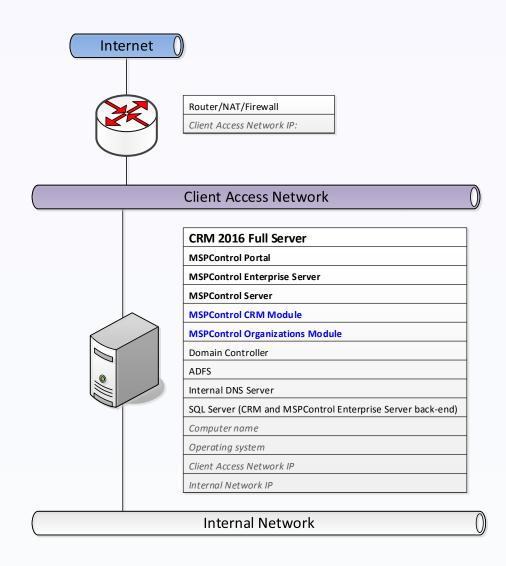

DEPLOYMENT
- 19. <u>CENTRALIZED MANAGEMENT HYPER-V SEPARATE MANAGEMENT SERVER</u>

## REMOTE DESKTOP SERVICES:

20. BASIC RDS SOLUTION DEPLOYMENT

### **OFFICE 365:**

21. <u>0365 SOLUTION DEPLOYMENT</u>

## **SKYPE FOR BUSINESS 2015:**

- 22. BASIC SFB SOLUTION DEPLOYMENT
- 23. FULL SFB SOLUTION DEPLOYMENT
- 24. FULL WITH TELEPHONY SFB SOLUTION DEPLOYMENT
- 25. HA SFB SOLUTION DEPLOYMENT

## **CLASSIC SHARED HOSTING:**

- 26. SINGLE SERVER CLASSIC SHARED HOSTING
- 27. TWO SERVERS CLASSIC SHARED HOSTING





# 1. Simple Exchange Solution Deployment

HOME





# 2. Simple Exchange Solution Deployment with Basic Security

HOME



















# 7. Simple Server Farm SharePoint Solution Deployment

HOME







# 8. Simple Server Farm SharePoint Solution Deployment

HOME









HOME













# 14. Secure Mixed Exchange/CRM Solution Deployment

HOME



























## 22. Basic Skype for Business Solution Deployment

HOME







HOME





















## Legend



Server that needs to be added to optional Setup fee/support calculation.



Ethernet network which is accessible by external clients directly or with some NAT/ Proxy publishing



Server that shouldn't be added to optional Setup fee/support like **Backup**, **WSUS**, **Monitoring etc**. Should be added just for information.

Ethernet network for internal use. No external clients can access it directly or with some NAT/Proxy publishing



Server for **testing** purposes only.

- \*\*\* Server that shouldn't be added to optional Setup fee/support.
- \*\*\* Should be added just for information.

<MS