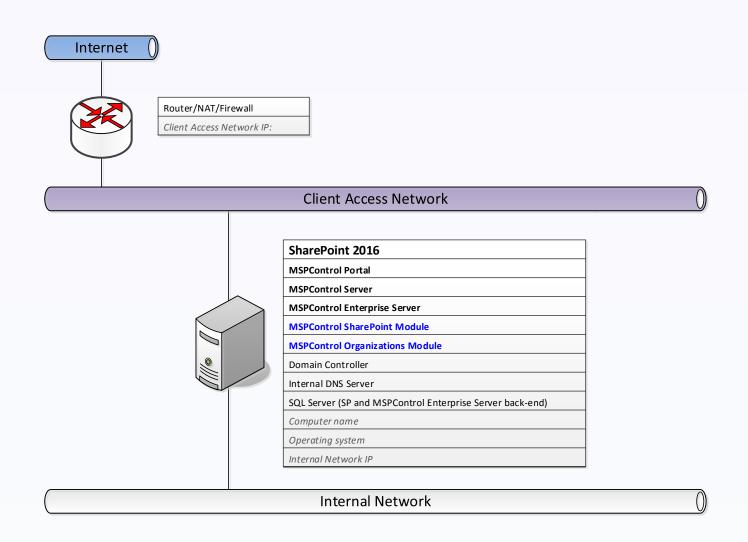

MANAGEMENT HYPER-V SOLUTION DEPLOYMENT
- 18. CENTRALIZED MANAGEMENT HYPER-V SOLUTION DEPLOYMENT
- 19. <u>CENTRALIZED MANAGEMENT HYPER-V SEPARATE MANAGEMENT SERVER</u>

## REMOTE DESKTOP SERVICES:

20. BASIC RDS SOLUTION DEPLOYMENT

### **OFFICE 365:**

21. <u>0365 SOLUTION DEPLOYMENT</u>

## **SKYPE FOR BUSINESS 2015:**

- 22. BASIC SFB SOLUTION DEPLOYMENT
- 23. FULL SFB SOLUTION DEPLOYMENT
- 24. FULL WITH TELEPHONY SFB SOLUTION DEPLOYMENT
- 25. HA SFB SOLUTION DEPLOYMENT

## **CLASSIC SHARED HOSTING:**

- 26. SINGLE SERVER CLASSIC SHARED HOSTING
- 27. TWO SERVERS CLASSIC SHARED HOSTING





# 1. Simple Exchange Solution Deployment

HOME





# 2. Simple Exchange Solution Deployment with Basic Security

HOME



















# 7. Simple Server Farm SharePoint Solution Deployment

HOME







# 8. Simple Server Farm SharePoint Solution Deployment

HOME









HOME













# 14. Secure Mixed Exchange/CRM Solution Deployment

HOME



























## 22. Basic Skype for Business Solution Deployment

HOME







HOME





















## Legend



Server that needs to be added to optional Setup fee/support calculation.



Ethernet network which is accessible by external clients directly or with some NAT/ Proxy publishing



Server that shouldn't be added to optional Setup fee/support like **Backup**, **WSUS**, **Monitoring etc**. Should be added just for information.

Ethernet network for internal use. No external clients can access it directly or with some NAT/Proxy publishing



Server for **testing** purposes only.

- \*\*\* Server that shouldn't be ad