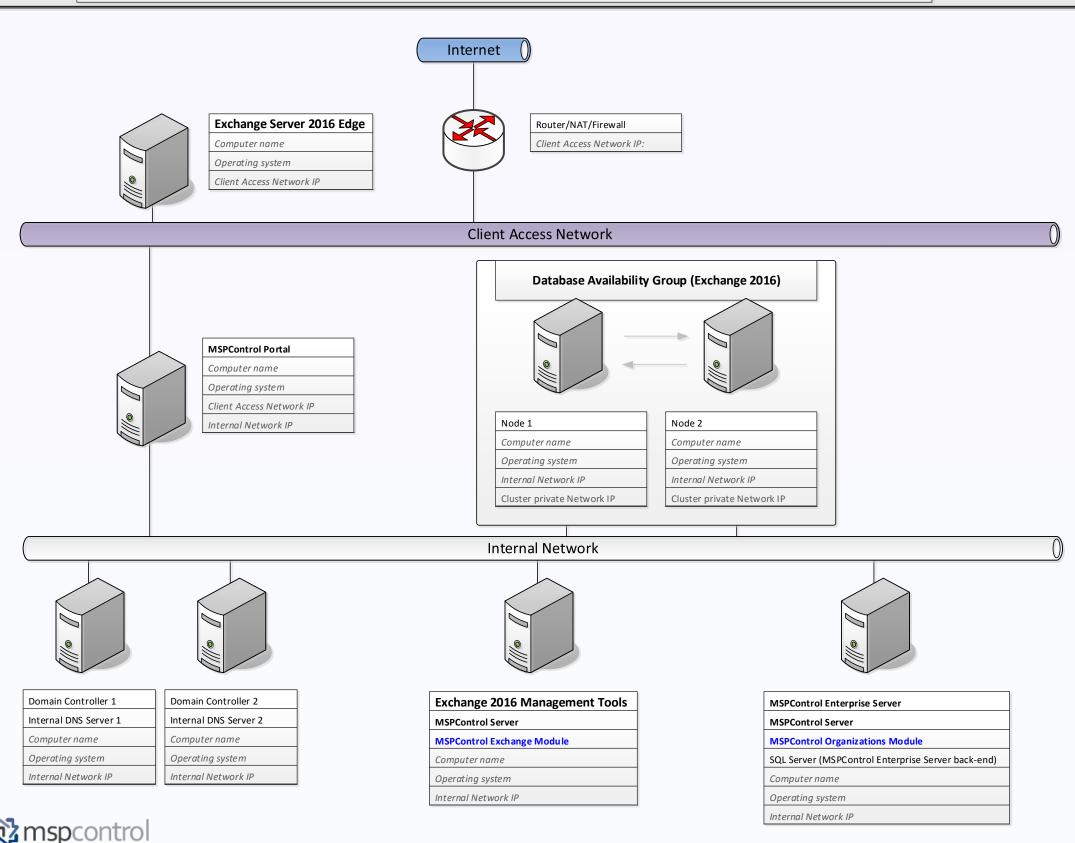

**HYPER-V:**

- 16. SINGLE SERVER HYPER-V SOLUTION DEPLOYMENT
- 17. LOCAL MANAGEMENT HYPER-V SOLUTION DEPLOYMENT
- 18. CENTRALIZED MANAGEMENT HYPER-V SOLUTION DEPLOYMENT
- 19. <u>CENTRALIZED MANAGEMENT HYPER-V SEPARATE MANAGEMENT SERVER</u>

## REMOTE DESKTOP SERVICES:

20. BASIC RDS SOLUTION DEPLOYMENT

### **OFFICE 365:**

21. <u>0365 SOLUTION DEPLOYMENT</u>

## **SKYPE FOR BUSINESS 2015:**

- 22. BASIC SFB SOLUTION DEPLOYMENT
- 23. FULL SFB SOLUTION DEPLOYMENT
- 24. FULL WITH TELEPHONY SFB SOLUTION DEPLOYMENT
- 25. HA SFB SOLUTION DEPLOYMENT

## **CLASSIC SHARED HOSTING:**

- 26. SINGLE SERVER CLASSIC SHARED HOSTING
- 27. TWO SERVERS CLASSIC SHARED HOSTING





# 1. Simple Exchange Solution Deployment

HOME





# 2. Simple Exchange Solution Deployment with Basic Security

HOME



















# 7. Simple Server Farm SharePoint Solution Deployment

HOME







# 8. Simple Server Farm SharePoint Solution Deployment

HOME









HOME













# 14. Secure Mixed Exchange/CRM Solution Deployment

HOME



























## 22. Basic Skype for Business Solution Deployment

HOME







HOME





















## Legend



Server that needs to be added to optional Setup fee/support calculation.



Ethernet network which is accessible by external clients directly or with some NAT/ Proxy publishing



Server that shouldn't be added to optional Setup fee/support like **Backup**, **WSUS**, **Monitoring etc**. Should be added just for information.

Ethernet network for internal use. No external clients can access it directly or with some NAT/Proxy publishing



S