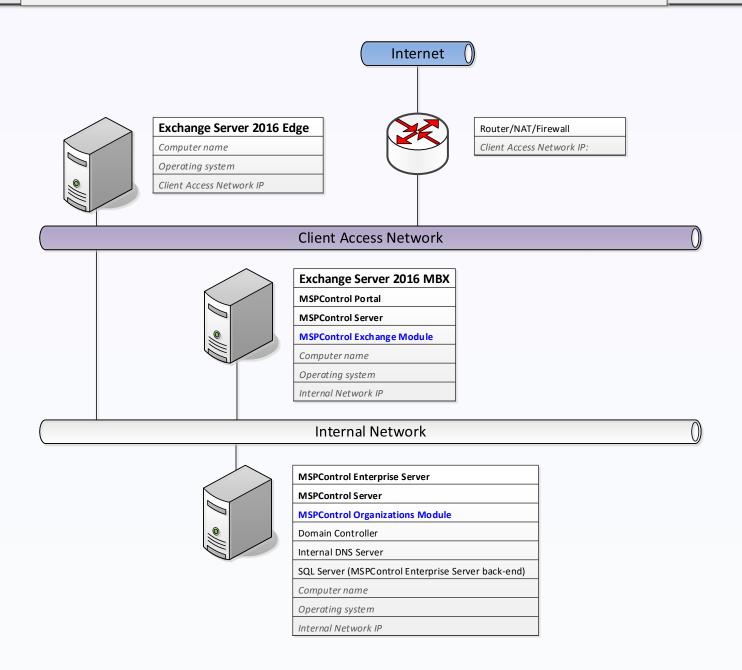

## **HYPER-V:**

- 16. SINGLE SERVER HYPER-V SOLUTION DEPLOYMENT
- 17. LOCAL MANAGEMENT HYPER-V SOLUTION DEPLOYMENT
- 18. CENTRALIZED MANAGEMENT HYPER-V SOLUTION DEPLOYMENT
- 19. <u>CENTRALIZED MANAGEMENT HYPER-V SEPARATE MANAGEMENT SERVER</u>

## REMOTE DESKTOP SERVICES:

20. BASIC RDS SOLUTION DEPLOYMENT

### **OFFICE 365:**

21. <u>0365 SOLUTION DEPLOYMENT</u>

## **SKYPE FOR BUSINESS 2015:**

- 22. BASIC SFB SOLUTION DEPLOYMENT
- 23. FULL SFB SOLUTION DEPLOYMENT
- 24. FULL WITH TELEPHONY SFB SOLUTION DEPLOYMENT
- 25. HA SFB SOLUTION DEPLOYMENT

## **CLASSIC SHARED HOSTING:**

- 26. SINGLE SERVER CLASSIC SHARED HOSTING
- 27. TWO SERVERS CLASSIC SHARED HOSTING





# 1. Simple Exchange Solution Deployment

HOME





# 2. Simple Exchange Solution Deployment with Basic Security

HOME



















# 7. Simple Server Farm SharePoint Solution Deployment

HOME







# 8. Simple Server Farm SharePoint Solution Deployment

HOME









HOME













# 14. Secure Mixed Exchange/CRM Solution Deployment

HOME



























## 22. Basic Skype for Business Solution Deployment

HOME







HOME





















## Legend



Server that needs to be added to optional Setup fee/support calculation.



Ethernet network which is accessible by external clients directly or with some NAT/ Proxy publishing



Server that shouldn't be added to optional Setup fee/support like **Backup**, **WSUS**, **Monitoring etc**. Should be added just for information.

Ethernet network for internal use. No external clients can access it directly or with some NAT/Proxy publishing