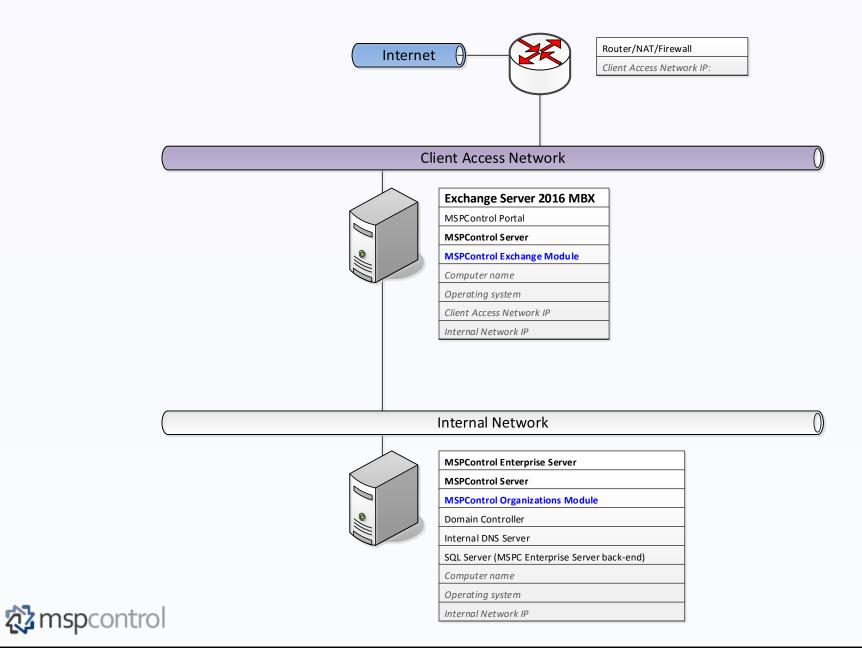

NT

## **HYPER-V:**

- 16. SINGLE SERVER HYPER-V SOLUTION DEPLOYMENT
- 17. LOCAL MANAGEMENT HYPER-V SOLUTION DEPLOYMENT
- 18. CENTRALIZED MANAGEMENT HYPER-V SOLUTION DEPLOYMENT
- 19. <u>CENTRALIZED MANAGEMENT HYPER-V SEPARATE MANAGEMENT SERVER</u>

## REMOTE DESKTOP SERVICES:

20. BASIC RDS SOLUTION DEPLOYMENT

### **OFFICE 365:**

21. <u>0365 SOLUTION DEPLOYMENT</u>

## **SKYPE FOR BUSINESS 2015:**

- 22. BASIC SFB SOLUTION DEPLOYMENT
- 23. FULL SFB SOLUTION DEPLOYMENT
- 24. FULL WITH TELEPHONY SFB SOLUTION DEPLOYMENT
- 25. HA SFB SOLUTION DEPLOYMENT

## **CLASSIC SHARED HOSTING:**

- 26. SINGLE SERVER CLASSIC SHARED HOSTING
- 27. TWO SERVERS CLASSIC SHARED HOSTING





# 1. Simple Exchange Solution Deployment

HOME





# 2. Simple Exchange Solution Deployment with Basic Security

HOME



















# 7. Simple Server Farm SharePoint Solution Deployment

HOME







# 8. Simple Server Farm SharePoint Solution Deployment

HOME









HOME













# 14. Secure Mixed Exchange/CRM Solution Deployment

HOME



























## 22. Basic Skype for Business Solution Deployment

HOME







HOME





















## Legend



Server that needs to be added to optional Setup fee/support calculation.



Ethernet network which is accessible by external clients directly or with some NAT/ Proxy publishing



Server that shouldn't be added to optional Setup fee/support like **Backup**, **WSUS**, **Monitoring etc**. Should be added just for information.

Ethernet network for internal use. No external clients can access it directly or with some NAT/Proxy publishin