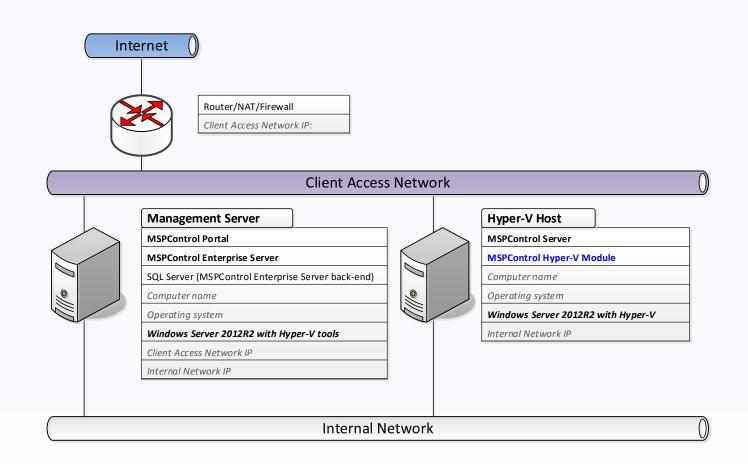

## **HYPER-V:**

- 16. SINGLE SERVER HYPER-V SOLUTION DEPLOYMENT
- 17. LOCAL MANAGEMENT HYPER-V SOLUTION DEPLOYMENT
- 18. CENTRALIZED MANAGEMENT HYPER-V SOLUTION DEPLOYMENT
- 19. <u>CENTRALIZED MANAGEMENT HYPER-V SEPARATE MANAGEMENT SERVER</u>