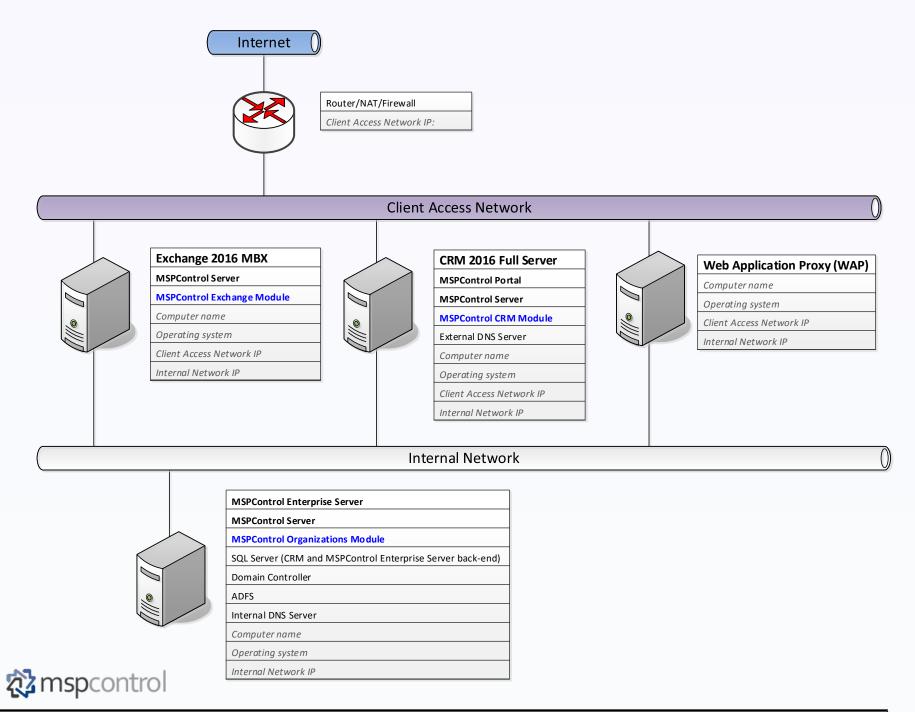

MENT
- 19. <u>CENTRALIZED MANAGEMENT HYPER-V SEPARATE MANAGEMENT SERVER</u>

## REMOTE DESKTOP SERVICES:

20. BASIC RDS SOLUTION DEPLOYMENT

### **OFFICE 365:**

21. <u>0365 SOLUTION DEPLOYMENT</u>

## **SKYPE FOR BUSINESS 2015:**

- 22. BASIC SFB SOLUTION DEPLOYMENT
- 23. FULL SFB SOLUTION DEPLOYMENT
- 24. FULL WITH TELEPHONY SFB SOLUTION DEPLOYMENT
- 25. HA SFB SOLUTION DEPLOYMENT

## **CLASSIC SHARED HOSTING:**

- 26. SINGLE SERVER CLASSIC SHARED HOSTING
- 27. TWO SERVERS CLASSIC SHARED HOSTING





# 1. Simple Exchange Solution Deployment

HOME





# 2. Simple Exchange Solution Deployment with Basic Security

HOME



















# 7. Simple Server Farm SharePoint Solution Deployment

HOME







# 8. Simple Server Farm SharePoint Solution Deployment

HOME









HOME













# 14. Secure Mixed Exchange/CRM Solution Deployment

HOME



























## 22. Basic Skype for Business Solution Deployment

HOME







HOME





















## Legend



Server that needs to be added to optional Setup fee/support calculation.



Ethernet network which is accessible by external clients directly or with some NAT/ Proxy publishing



Server that shouldn't be added to optional Setup fee/support like **Backup**, **WSUS**, **Monitoring etc**. Should be added just for information.

Ethernet network for internal use. No external clients can access it directly or with some NAT/Proxy publishing



Server for **testing** purposes only.

- \*\*\* Server that shouldn't be added to optional Setup fee/support.
- \*\*\* Should be added just for information.

<MSPContr