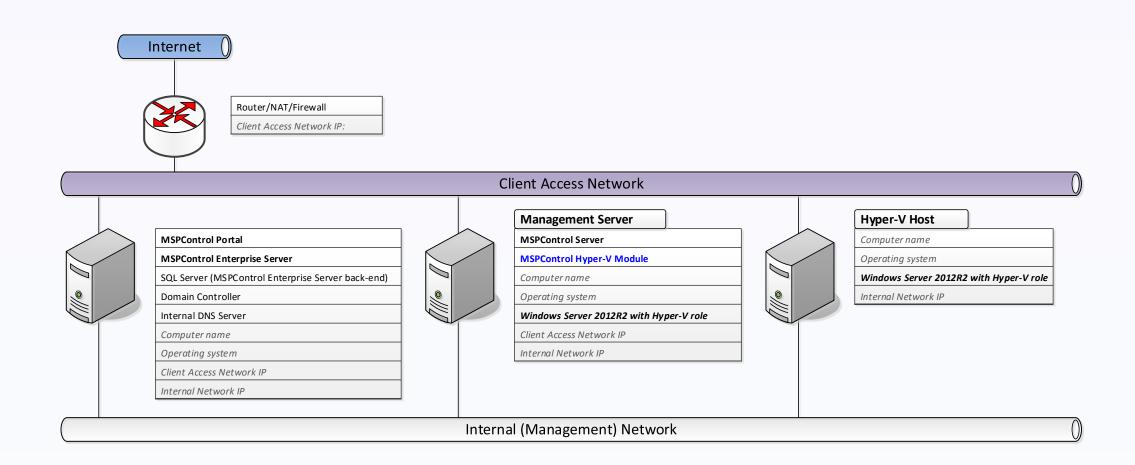

## **HYPER-V:**

- 16. SINGLE SERVER HYPER-V SOLUTION DEPLOYMENT
- 17. LOCAL MANAGEMENT HYPER-V SOLUTION DEPLOYMENT
- 18. CENTRALIZED MANAGEMENT HYPER-V SOLUTION DEPLOYMENT
- 19. <u>CENTRALIZED MANAGEMENT HYPER-V SEPARATE MANAGEMENT SERVER</u>