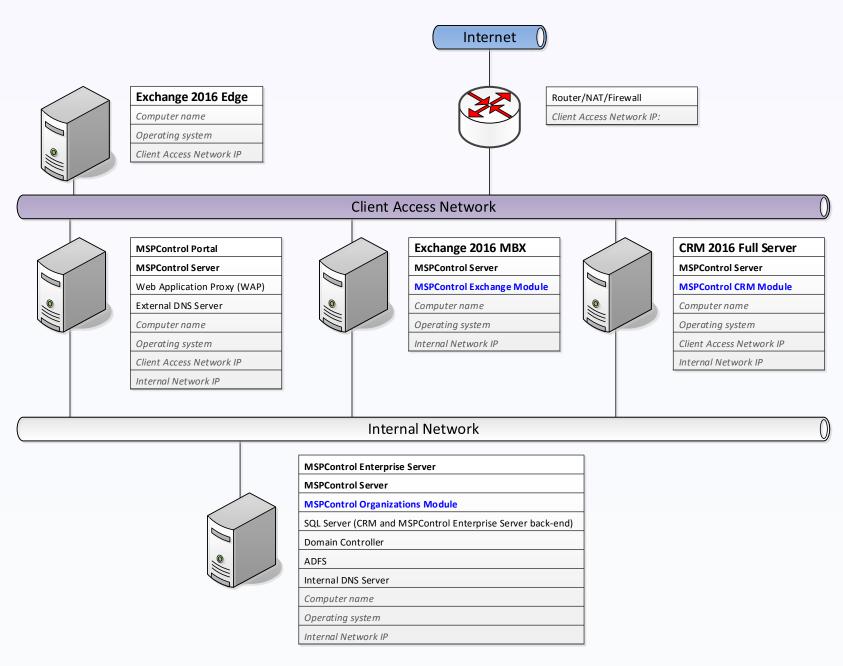

ENT SERVER</u>

## REMOTE DESKTOP SERVICES:

20. BASIC RDS SOLUTION DEPLOYMENT

### **OFFICE 365:**

21. <u>0365 SOLUTION DEPLOYMENT</u>

## **SKYPE FOR BUSINESS 2015:**

- 22. BASIC SFB SOLUTION DEPLOYMENT
- 23. FULL SFB SOLUTION DEPLOYMENT
- 24. FULL WITH TELEPHONY SFB SOLUTION DEPLOYMENT
- 25. HA SFB SOLUTION DEPLOYMENT

## **CLASSIC SHARED HOSTING:**

- 26. SINGLE SERVER CLASSIC SHARED HOSTING
- 27. TWO SERVERS CLASSIC SHARED HOSTING





# 1. Simple Exchange Solution Deployment

HOME





# 2. Simple Exchange Solution Deployment with Basic Security

HOME



















# 7. Simple Server Farm SharePoint Solution Deployment

HOME







# 8. Simple Server Farm SharePoint Solution Deployment

HOME









HOME













# 14. Secure Mixed Exchange/CRM Solution Deployment

HOME



























## 22. Basic Skype for Business Solution Deployment

HOME







HOME





















## Legend



Server that needs to be added to optional Setup fee/support calculation.



Ethernet network which is accessible by external clients directly or with some NAT/ Proxy publishing



Server that shouldn't be added to optional Setup fee/support like **Backup**, **WSUS**, **Monitoring etc**. Should be added just for information.

Ethernet network for internal use. No external clients can access it directly or with some NAT/Proxy publishing



Server for **testing** purposes only.

- \*\*\* Server that shouldn't be added to optional Setup fee/support.
- \*\*\* Should be added just for information.

<MSPControl module>

<MSPControl basic component>

MSPControl basic co