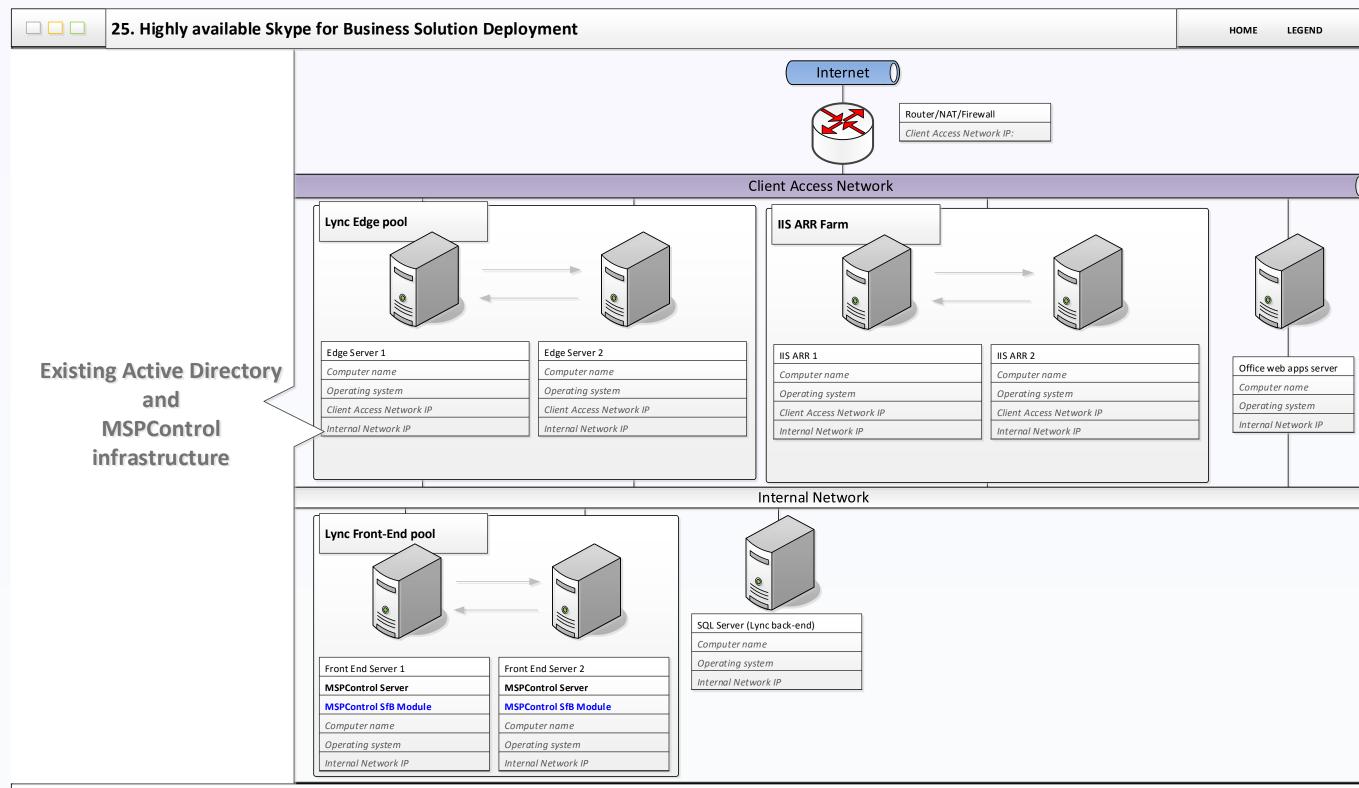

## **SKYPE FOR BUSINESS 2015:**

- 22. BASIC SFB SOLUTION DEPLOYMENT
- 23. FULL SFB SOLUTION DEPLOYMENT
- 24. FULL WITH TELEPHONY SFB SOLUTION DEPLOYMENT
- 25. HA SFB SOLUTION DEPLOYMENT