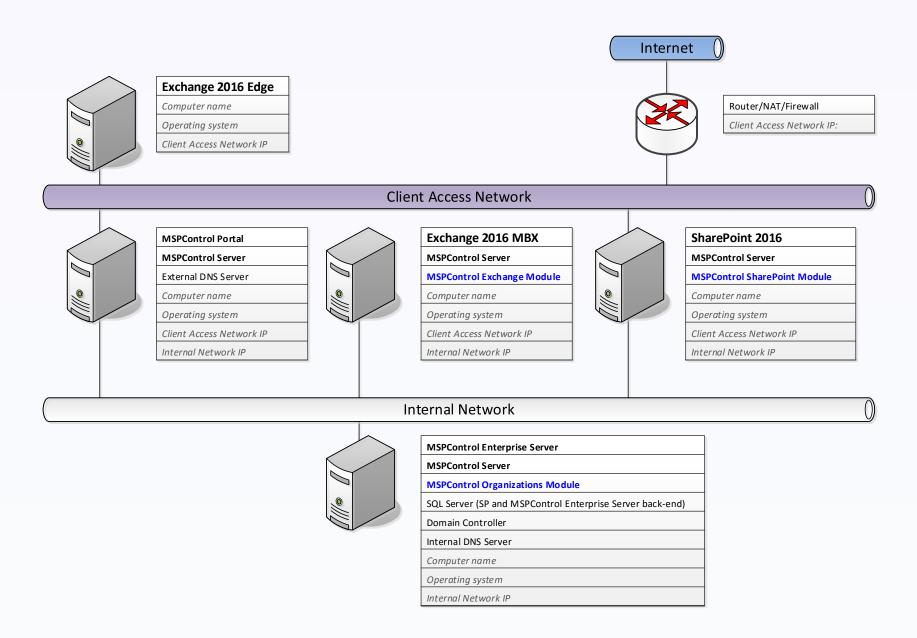

# 7. Simple Server Farm SharePoint Solution Deployment

HOME

# 8. Simple Server Farm SharePoint Solution Deployment

HOME

HOME