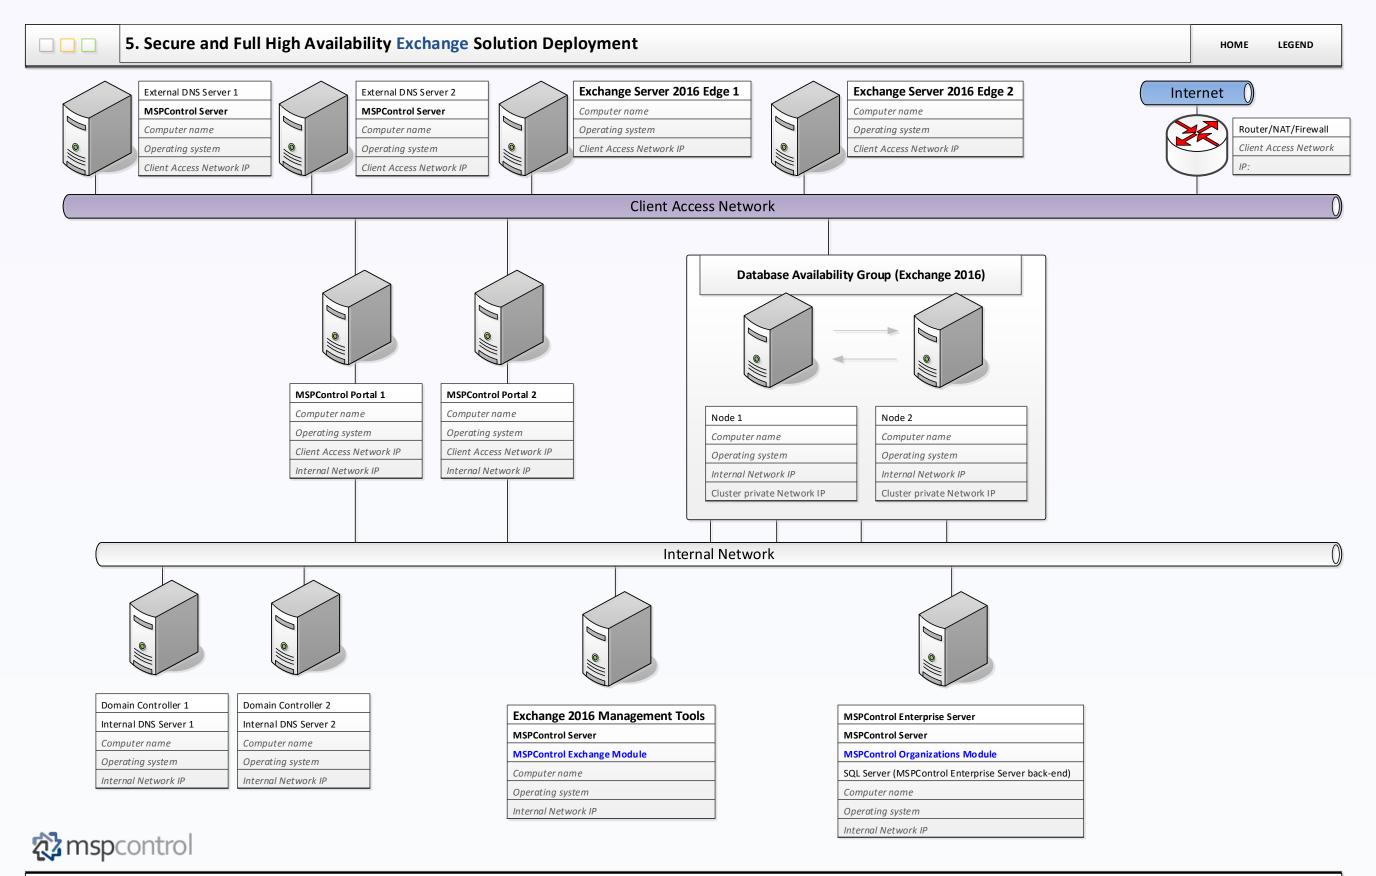

### **EXCHANGE 2016:**

- 1. SIMPLE EXCHANGE SOLUTION DEPLOYMENT
- 2. SIMPLE EXCHANGE SOLUTION DEPLOYMENT WITH BASIC SECURITY
- 3. SECURE EXCHANGE SOLUTION DEPLOYMENT
- 4. SECURE AND HIGH AVAILABILITY DATA EXCHANGE DEPLOYMENT
- 5. SECURE AND FULL HIGH AVAILABILITY EXCHANGE SOLUTION DEPLOYMENT
- 6. CONSOLIDATED HIGH AVAILABILITY EXCHANGE SOLUTION DEPLOYMENT