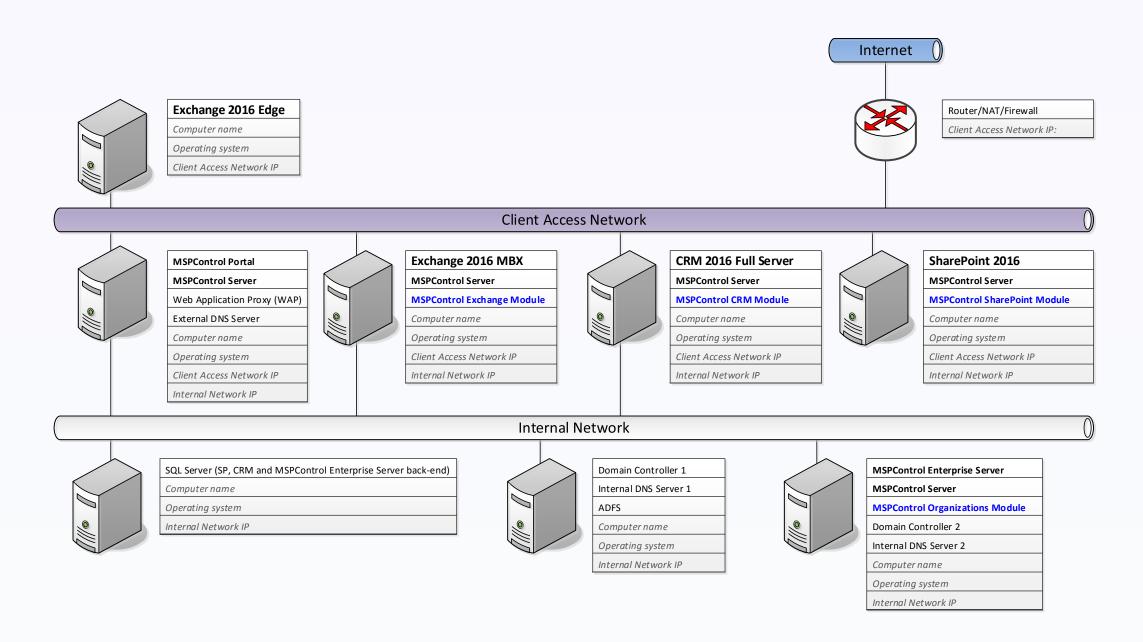

# 7. Simple Server Farm SharePoint Solution Deployment

HOME

# 8. Simple Server Farm SharePoint Solution Deployment

HOME

HOME