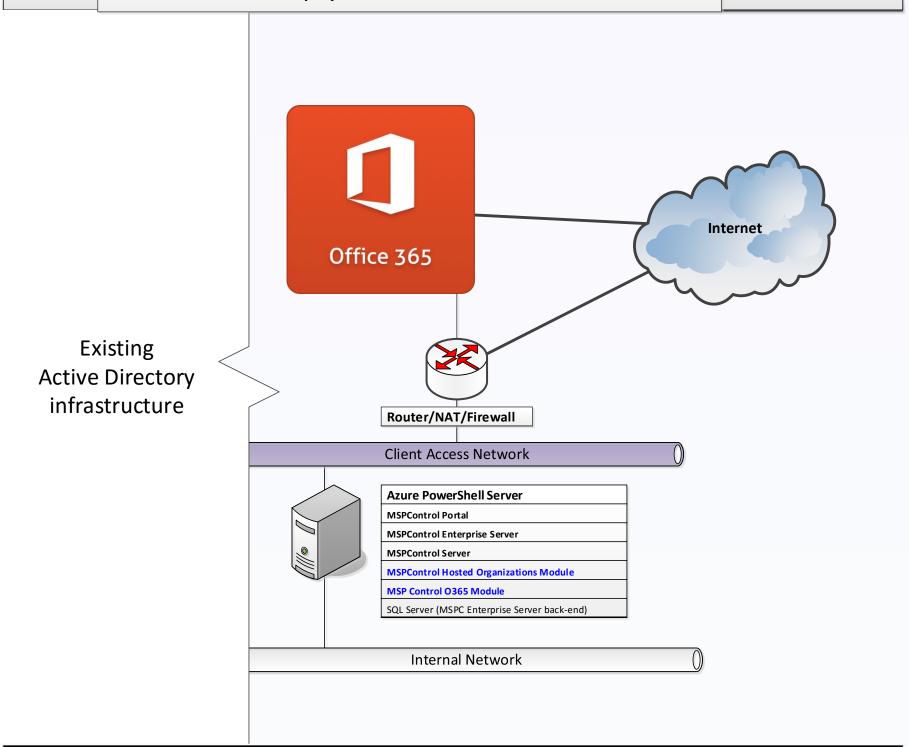

>0365 SOLUTION DEPLOYMENT</u>

## **SKYPE FOR BUSINESS 2015:**

- 22. BASIC SFB SOLUTION DEPLOYMENT
- 23. FULL SFB SOLUTION DEPLOYMENT
- 24. FULL WITH TELEPHONY SFB SOLUTION DEPLOYMENT
- 25. HA SFB SOLUTION DEPLOYMENT

## **CLASSIC SHARED HOSTING:**

- 26. SINGLE SERVER CLASSIC SHARED HOSTING
- 27. TWO SERVERS CLASSIC SHARED HOSTING





# 1. Simple Exchange Solution Deployment

HOME





# 2. Simple Exchange Solution Deployment with Basic Security

HOME



















# 7. Simple Server Farm SharePoint Solution Deployment

HOME







# 8. Simple Server Farm SharePoint Solution Deployment

HOME









HOME













# 14. Secure Mixed Exchange/CRM Solution Deployment

HOME



























## 22. Basic Skype for Business Solution Deployment

HOME







HOME





















## Legend



Server that needs to be added to optional Setup fee/support calculation.



Ethernet network which is accessible by external clients directly or with some NAT/ Proxy publishing



Server that shouldn't be added to optional Setup fee/support like **Backup**, **WSUS**, **Monitoring etc**. Should be added just for information.

Ethernet network for internal use. No external clients can access it directly or with some NAT/Proxy publishing



Server for **testing** purposes only.

- \*\*\* Server that shouldn't be added to optional Setup fee/support.
- \*\*\* Should be added just for information.

<MSPControl module>

<MSPControl basic component>

MSPControl basic component like MSPControl Server

MSPControl Module like Exchange or BlackBerry module

Computer name

Operat