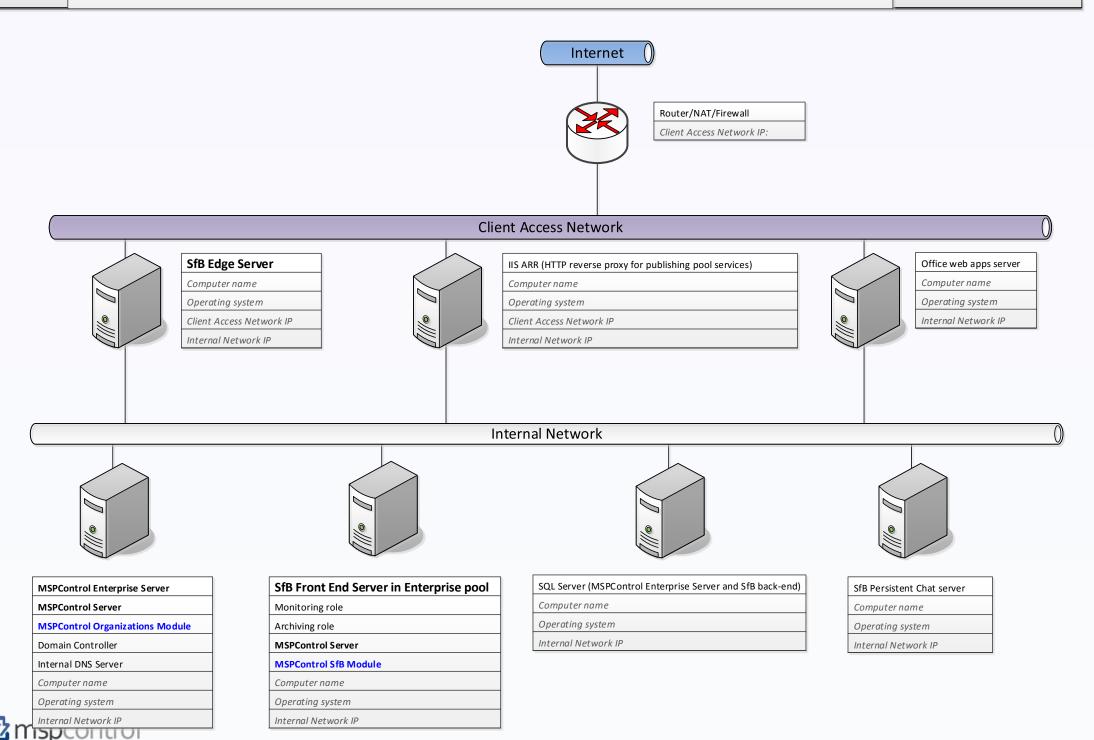

**

21. <u>0365 SOLUTION DEPLOYMENT</u>

## **SKYPE FOR BUSINESS 2015:**

- 22. BASIC SFB SOLUTION DEPLOYMENT
- 23. FULL SFB SOLUTION DEPLOYMENT
- 24. FULL WITH TELEPHONY SFB SOLUTION DEPLOYMENT
- 25. HA SFB SOLUTION DEPLOYMENT

## **CLASSIC SHARED HOSTING:**

- 26. SINGLE SERVER CLASSIC SHARED HOSTING
- 27. TWO SERVERS CLASSIC SHARED HOSTING





# 1. Simple Exchange Solution Deployment

HOME





# 2. Simple Exchange Solution Deployment with Basic Security

HOME



















# 7. Simple Server Farm SharePoint Solution Deployment

HOME







# 8. Simple Server Farm SharePoint Solution Deployment

HOME









HOME













# 14. Secure Mixed Exchange/CRM Solution Deployment

HOME



























## 22. Basic Skype for Business Solution Deployment

HOME







HOME





















## Legend



Server that needs to be added to optional Setup fee/support calculation.



Ethernet network which is accessible by external clients directly or with some NAT/ Proxy publishing



Server that shouldn't be added to optional Setup fee/support like **Backup**, **WSUS**, **Monitoring etc**. Should be added just for information.

Ethernet network for internal use. No external clients can access it directly or with some NAT/Proxy publishing



Server for **testing** purposes only.

- \*\*\* Server that shouldn't be added to optional Setup fee/support.
- \*\*\* Should be added just for information.

<MSPControl module>

<MSPControl basic component>

MSPControl basic component like MSPControl Server

MSPControl Module like Exchange or BlackBerry module

Computer na