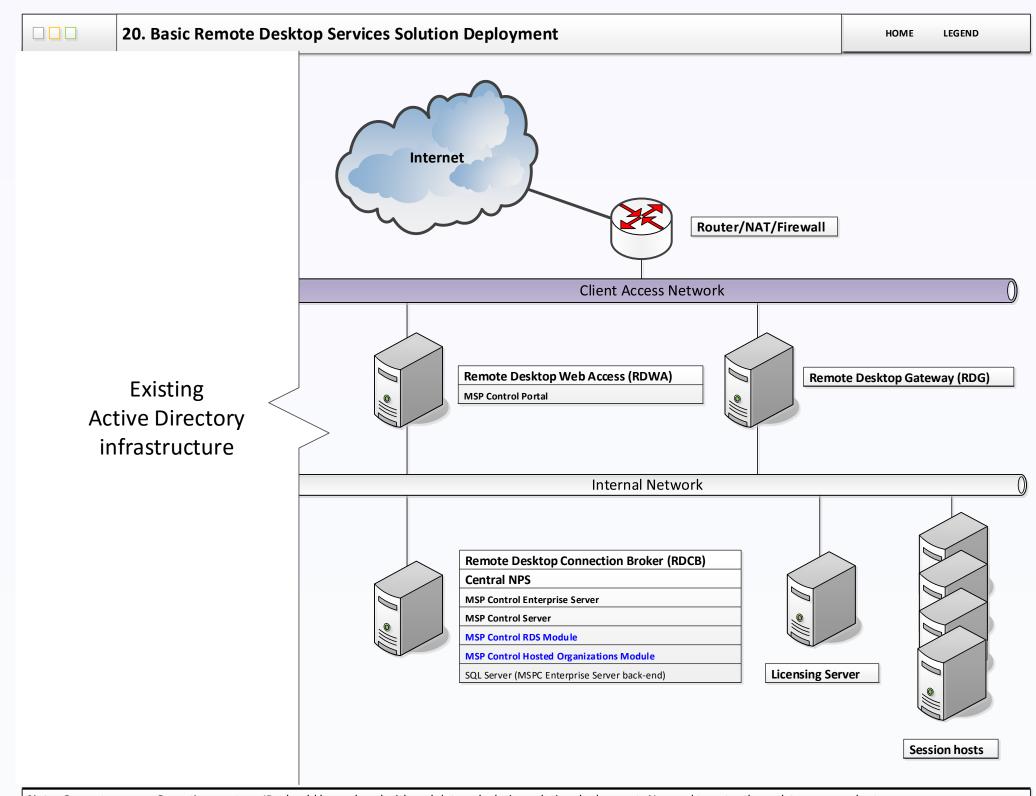

<u>0365 SOLUTION DEPLOYMENT</u>

## **SKYPE FOR BUSINESS 2015:**

- 22. BASIC SFB SOLUTION DEPLOYMENT
- 23. FULL SFB SOLUTION DEPLOYMENT
- 24. FULL WITH TELEPHONY SFB SOLUTION DEPLOYMENT
- 25. HA SFB SOLUTION DEPLOYMENT

## **CLASSIC SHARED HOSTING:**

- 26. SINGLE SERVER CLASSIC SHARED HOSTING
- 27. TWO SERVERS CLASSIC SHARED HOSTING





# 1. Simple Exchange Solution Deployment

HOME





# 2. Simple Exchange Solution Deployment with Basic Security

HOME



















# 7. Simple Server Farm SharePoint Solution Deployment

HOME







# 8. Simple Server Farm SharePoint Solution Deployment

HOME









HOME













# 14. Secure Mixed Exchange/CRM Solution Deployment

HOME



























## 22. Basic Skype for Business Solution Deployment

HOME







HOME





















## Legend



Server that needs to be added to optional Setup fee/support calculation.



Ethernet network which is accessible by external clients directly or with some NAT/ Proxy publishing



Server that shouldn't be added to optional Setup fee/support like **Backup**, **WSUS**, **Monitoring etc**. Should be added just for information.

Ethernet network for internal use. No external clients can access it directly or with some NAT/Proxy publishing



Server for **testing** purposes only.

- \*\*\* Server that shouldn't be added to optional Setup fee/support.
- \*\*\* Should be added just for information.

<MSPControl module>

<MSPControl basic component>

MSPControl basic component like MSPControl Server

MSPControl Module like Exchange or BlackBerry module

Computer name

Oper