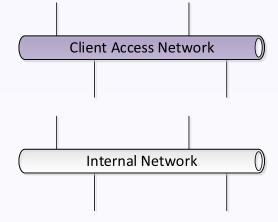

Ethernet network for internal use. No external clients can access it directly or with some NAT/Proxy publishing

Server for **testing** purposes only.

- \*\*\* Server that shouldn't be added to optional Setup fee/support.
- \*\*\* Should be added just for information.

<MSPControl module>

<MSPControl basic component>

MSPControl basic component like MSPControl Server

MSPControl Module like Exchange or BlackBerry module

Computer name

Operating system

Client Access Network IP

Internal Network IP

Computer name, Operations system, IPs should be replaced with real data only during solution deployment stage.

**HOME** (click me)