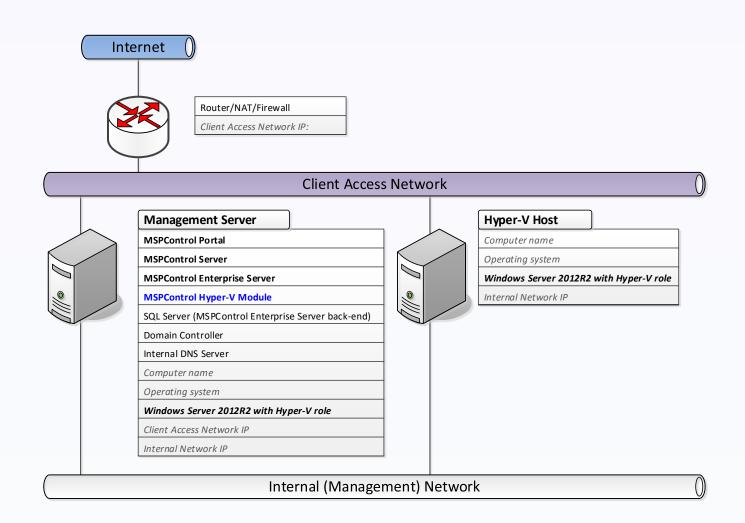

## **HYPER-V:**

- 16. SINGLE SERVER HYPER-V SOLUTION DEPLOYMENT
- 17. LOCAL MANAGEMENT HYPER-V SOLUTION DEPLOYMENT
- 18. CENTRALIZED MANAGEMENT HYPER-V SOLUTION DEPLOYMENT
- 19. <u>CENTRALIZED MANAGEMENT HYPER-V SEPARATE MANAGEMENT SERVER</u>