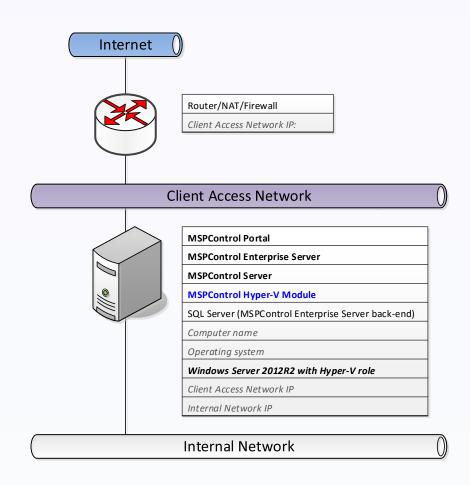

## **HYPER-V:**

- 16. SINGLE SERVER HYPER-V SOLUTION DEPLOYMENT
- 17. LOCAL MANAGEMENT HYPER-V SOLUTION DEPLOYMENT
- 18. CENTRALIZED MANAGEMENT HYPER-V SOLUTION DEPLOYMENT
- 19. <u>CENTRALIZED MANAGEMENT HYPER-V SEPARATE MANAGEMENT SERVER</u>