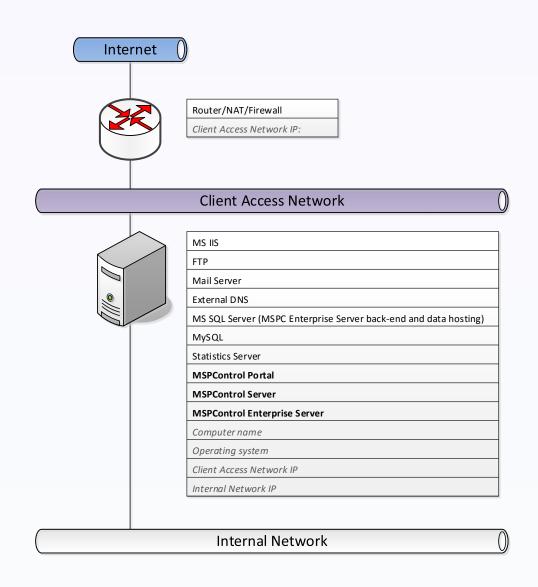

365 SOLUTION DEPLOYMENT</u>

## **SKYPE FOR BUSINESS 2015:**

- 22. BASIC SFB SOLUTION DEPLOYMENT
- 23. FULL SFB SOLUTION DEPLOYMENT
- 24. FULL WITH TELEPHONY SFB SOLUTION DEPLOYMENT
- 25. HA SFB SOLUTION DEPLOYMENT

## **CLASSIC SHARED HOSTING:**

- 26. SINGLE SERVER CLASSIC SHARED HOSTING
- 27. TWO SERVERS CLASSIC SHARED HOSTING





# 1. Simple Exchange Solution Deployment

HOME





# 2. Simple Exchange Solution Deployment with Basic Security

HOME



















# 7. Simple Server Farm SharePoint Solution Deployment

HOME







# 8. Simple Server Farm SharePoint Solution Deployment

HOME









HOME













# 14. Secure Mixed Exchange/CRM Solution Deployment

HOME



























## 22. Basic Skype for Business Solution Deployment

HOME







HOME





















## Legend



Server that needs to be added to optional Setup fee/support calculation.



Ethernet network which is accessible by external clients directly or with some NAT/ Proxy publishing



Server that shouldn't be added to optional Setup fee/support like **Backup**, **WSUS**, **Monitoring etc**. Should be added just for information.

Ethernet network for internal use. No external clients can access it directly or with some NAT/Proxy publishing



Server for **testing** purposes only.

- \*\*\* Server that shouldn't be added to optional Setup fee/support.
- \*\*\* Should be added just for information.

<MSPControl module>

<MSPControl basic component>

MSPControl basic component like MSPControl Server

MSPControl Module like Exchange or BlackBerry module

Computer name

Operatin