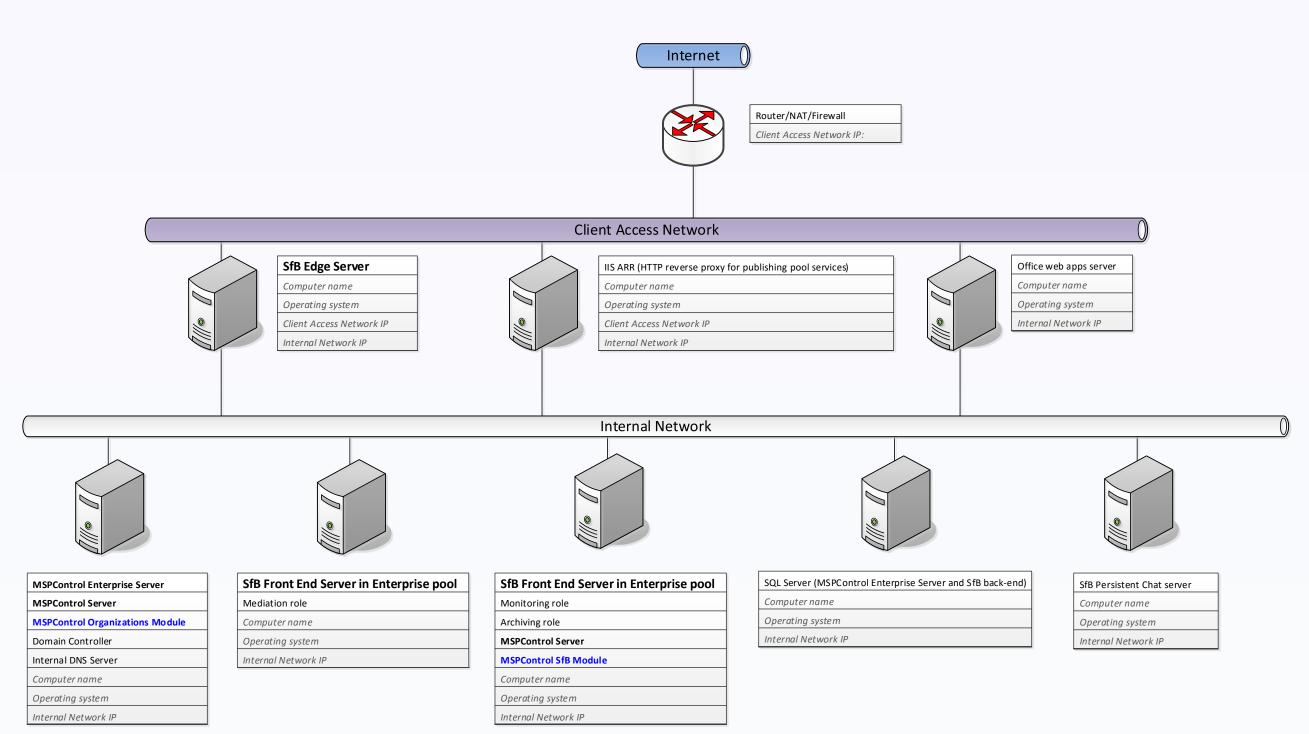

21. <u>0365 SOLUTION DEPLOYMENT</u>

## **SKYPE FOR BUSINESS 2015:**

- 22. BASIC SFB SOLUTION DEPLOYMENT
- 23. FULL SFB SOLUTION DEPLOYMENT
- 24. FULL WITH TELEPHONY SFB SOLUTION DEPLOYMENT
- 25. HA SFB SOLUTION DEPLOYMENT

## **CLASSIC SHARED HOSTING:**

- 26. SINGLE SERVER CLASSIC SHARED HOSTING
- 27. TWO SERVERS CLASSIC SHARED HOSTING





# 1. Simple Exchange Solution Deployment

HOME





# 2. Simple Exchange Solution Deployment with Basic Security

HOME



















# 7. Simple Server Farm SharePoint Solution Deployment

HOME







# 8. Simple Server Farm SharePoint Solution Deployment

HOME









HOME













# 14. Secure Mixed Exchange/CRM Solution Deployment

HOME



























## 22. Basic Skype for Business Solution Deployment

HOME







HOME





















## Legend



Server that needs to be added to optional Setup fee/support calculation.



Ethernet network which is accessible by external clients directly or with some NAT/ Proxy publishing



Server that shouldn't be added to optional Setup fee/support like **Backup**, **WSUS**, **Monitoring etc**. Should be added just for information.

Ethernet network for internal use. No external clients can access it directly or with some NAT/Proxy publishing



Server for **testing** purposes only.

- \*\*\* Server that shouldn't be added to optional Setup fee/support.
- \*\*\* Should be added just for information.

<MSPControl module>

<MSPControl basic component>

MSPControl basic component like MSPControl Server

MSPControl Module like Exchange or BlackBerry module

Computer name