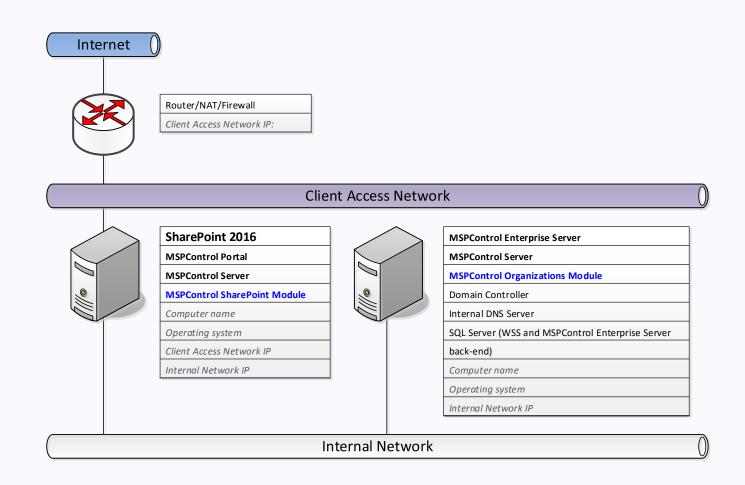

HYPER-V SOLUTION DEPLOYMENT
- 19. <u>CENTRALIZED MANAGEMENT HYPER-V SEPARATE MANAGEMENT SERVER</u>

## REMOTE DESKTOP SERVICES:

20. BASIC RDS SOLUTION DEPLOYMENT

### **OFFICE 365:**

21. <u>0365 SOLUTION DEPLOYMENT</u>

## **SKYPE FOR BUSINESS 2015:**

- 22. BASIC SFB SOLUTION DEPLOYMENT
- 23. FULL SFB SOLUTION DEPLOYMENT
- 24. FULL WITH TELEPHONY SFB SOLUTION DEPLOYMENT
- 25. HA SFB SOLUTION DEPLOYMENT

## **CLASSIC SHARED HOSTING:**

- 26. SINGLE SERVER CLASSIC SHARED HOSTING
- 27. TWO SERVERS CLASSIC SHARED HOSTING





# 1. Simple Exchange Solution Deployment

HOME





# 2. Simple Exchange Solution Deployment with Basic Security

HOME



















# 7. Simple Server Farm SharePoint Solution Deployment

HOME







# 8. Simple Server Farm SharePoint Solution Deployment

HOME









HOME













# 14. Secure Mixed Exchange/CRM Solution Deployment

HOME



























## 22. Basic Skype for Business Solution Deployment

HOME







HOME





















## Legend



Server that needs to be added to optional Setup fee/support calculation.



Ethernet network which is accessible by external clients directly or with some NAT/ Proxy publishing



Server that shouldn't be added to optional Setup fee/support like **Backup**, **WSUS**, **Monitoring etc**. Should be added just for information.

Ethernet network for internal use. No external clients can access it directly or with some NAT/Proxy publishing



Server for **testing** purposes only.

- \*\*\* Server that shouldn't be added to optional Setup fee/support.
- \*\*\* Should be added just for