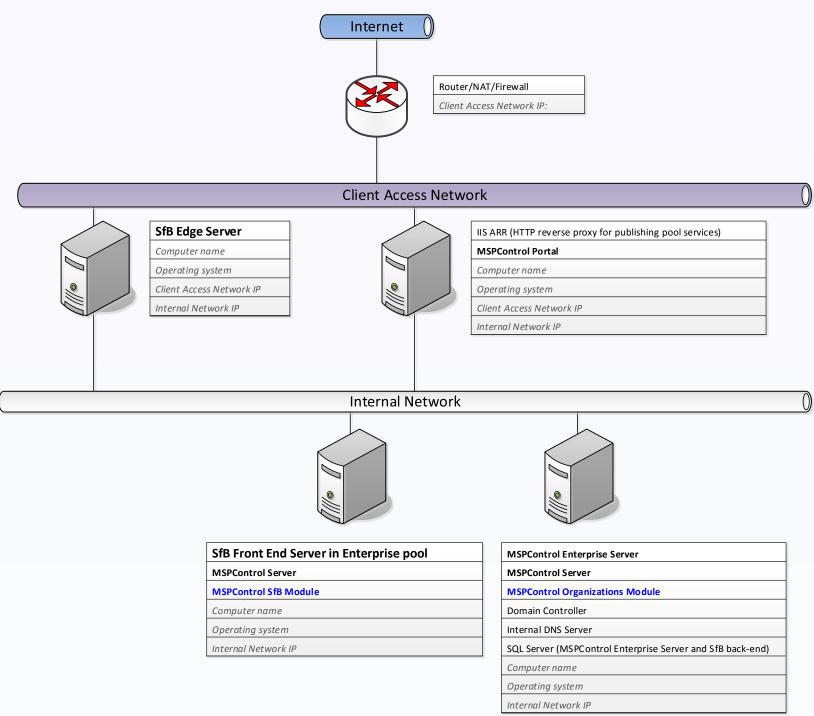

## **SKYPE FOR BUSINESS 2015:**

- 22. BASIC SFB SOLUTION DEPLOYMENT
- 23. FULL SFB SOLUTION DEPLOYMENT
- 24. FULL WITH TELEPHONY SFB SOLUTION DEPLOYMENT
- 25. HA SFB SOLUTION DEPLOYMENT

## 22. Basic Skype for Business Solution Deployment

HOME

HOME