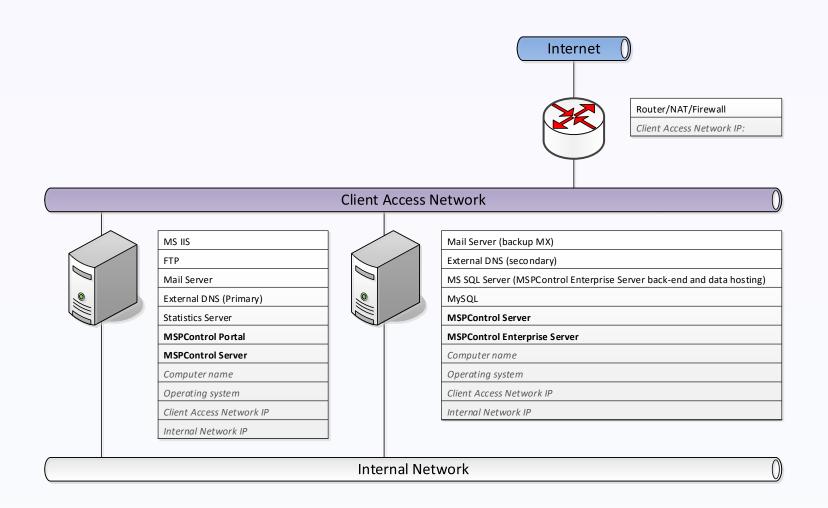

SOLUTION DEPLOYMENT</u>

## **SKYPE FOR BUSINESS 2015:**

- 22. BASIC SFB SOLUTION DEPLOYMENT
- 23. FULL SFB SOLUTION DEPLOYMENT
- 24. FULL WITH TELEPHONY SFB SOLUTION DEPLOYMENT
- 25. HA SFB SOLUTION DEPLOYMENT

## **CLASSIC SHARED HOSTING:**

- 26. SINGLE SERVER CLASSIC SHARED HOSTING
- 27. TWO SERVERS CLASSIC SHARED HOSTING





# 1. Simple Exchange Solution Deployment

HOME





# 2. Simple Exchange Solution Deployment with Basic Security

HOME



















# 7. Simple Server Farm SharePoint Solution Deployment

HOME







# 8. Simple Server Farm SharePoint Solution Deployment

HOME









HOME













# 14. Secure Mixed Exchange/CRM Solution Deployment

HOME



























## 22. Basic Skype for Business Solution Deployment

HOME







HOME





















## Legend



Server that needs to be added to optional Setup fee/support calculation.



Ethernet network which is accessible by external clients directly or with some NAT/ Proxy publishing



Server that shouldn't be added to optional Setup fee/support like **Backup**, **WSUS**, **Monitoring etc**. Should be added just for information.

Ethernet network for internal use. No external clients can access it directly or with some NAT/Proxy publishing



Server for **testing** purposes only.

- \*\*\* Server that shouldn't be added to optional Setup fee/support.
- \*\*\* Should be added just for information.

<MSPControl module>

<MSPControl basic component>

MSPControl basic component like MSPControl Server

MSPControl Module like Exchange or BlackBerry module

Computer name

Operating sy