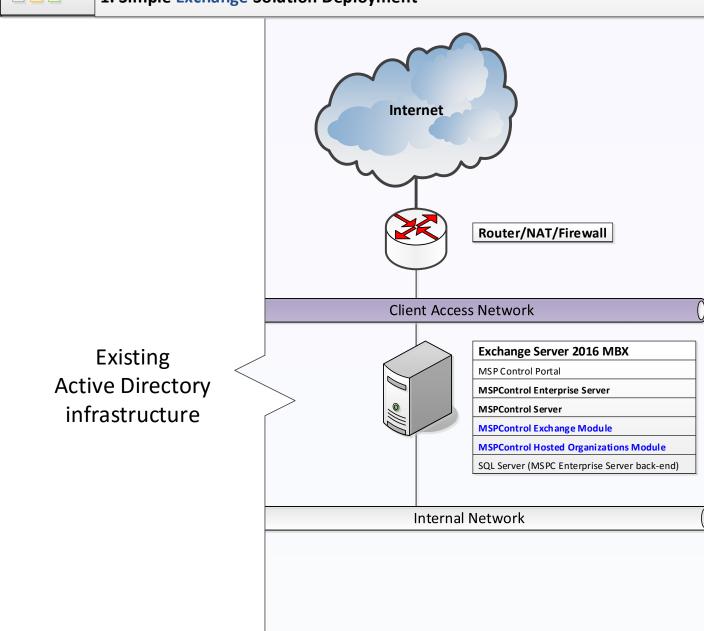

DEPLOYMENT
- 15. SECURE MIXED EXCHANGE/SHAREPOINT/CRM SOLUTION DEPLOYMENT

## **HYPER-V:**

- 16. SINGLE SERVER HYPER-V SOLUTION DEPLOYMENT
- 17. LOCAL MANAGEMENT HYPER-V SOLUTION DEPLOYMENT
- 18. CENTRALIZED MANAGEMENT HYPER-V SOLUTION DEPLOYMENT
- 19. <u>CENTRALIZED MANAGEMENT HYPER-V SEPARATE MANAGEMENT SERVER</u>

## REMOTE DESKTOP SERVICES:

20. BASIC RDS SOLUTION DEPLOYMENT

### **OFFICE 365:**

21. <u>0365 SOLUTION DEPLOYMENT</u>

## **SKYPE FOR BUSINESS 2015:**

- 22. BASIC SFB SOLUTION DEPLOYMENT
- 23. FULL SFB SOLUTION DEPLOYMENT
- 24. FULL WITH TELEPHONY SFB SOLUTION DEPLOYMENT
- 25. HA SFB SOLUTION DEPLOYMENT

## **CLASSIC SHARED HOSTING:**

- 26. SINGLE SERVER CLASSIC SHARED HOSTING
- 27. TWO SERVERS CLASSIC SHARED HOSTING





# 1. Simple Exchange Solution Deployment

HOME





# 2. Simple Exchange Solution Deployment with Basic Security

HOME



















# 7. Simple Server Farm SharePoint Solution Deployment

HOME







# 8. Simple Server Farm SharePoint Solution Deployment

HOME









HOME













# 14. Secure Mixed Exchange/CRM Solution Deployment

HOME



























## 22. Basic Skype for Business Solution Deployment

HOME







HOME





















## Legend



Server that needs to be added to optional Setup fee/support calculation.



Ethernet network which is accessible by external clients directly or with some NAT/ Proxy publishing



Server that shouldn't be added to optional Setup fee/support like **Backup**, **WSUS**, **Monitoring etc**. Should be added just for information.

Ethernet network for internal use. No