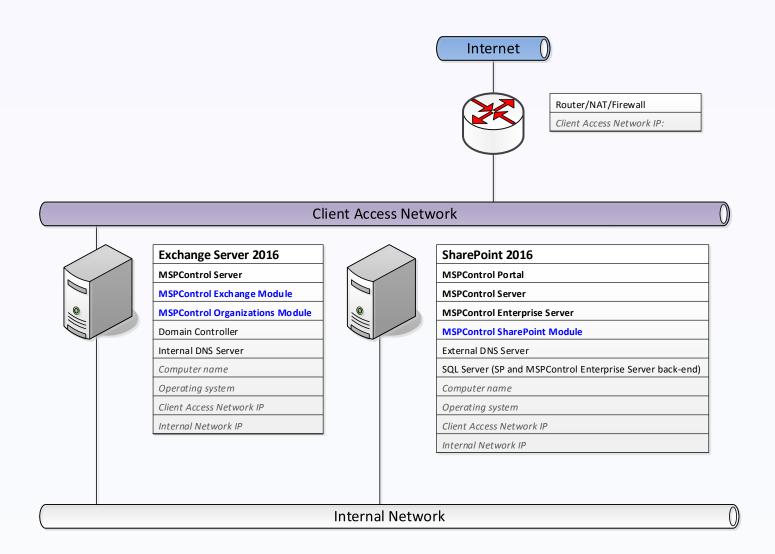

ER-V SOLUTION DEPLOYMENT
- 19. <u>CENTRALIZED MANAGEMENT HYPER-V SEPARATE MANAGEMENT SERVER</u>

## REMOTE DESKTOP SERVICES:

20. BASIC RDS SOLUTION DEPLOYMENT

### **OFFICE 365:**

21. <u>0365 SOLUTION DEPLOYMENT</u>

## **SKYPE FOR BUSINESS 2015:**

- 22. BASIC SFB SOLUTION DEPLOYMENT
- 23. FULL SFB SOLUTION DEPLOYMENT
- 24. FULL WITH TELEPHONY SFB SOLUTION DEPLOYMENT
- 25. HA SFB SOLUTION DEPLOYMENT

## **CLASSIC SHARED HOSTING:**

- 26. SINGLE SERVER CLASSIC SHARED HOSTING
- 27. TWO SERVERS CLASSIC SHARED HOSTING





# 1. Simple Exchange Solution Deployment

HOME





# 2. Simple Exchange Solution Deployment with Basic Security

HOME



















# 7. Simple Server Farm SharePoint Solution Deployment

HOME







# 8. Simple Server Farm SharePoint Solution Deployment

HOME









HOME













# 14. Secure Mixed Exchange/CRM Solution Deployment

HOME



























## 22. Basic Skype for Business Solution Deployment

HOME







HOME





















## Legend



Server that needs to be added to optional Setup fee/support calculation.



Ethernet network which is accessible by external clients directly or with some NAT/ Proxy publishing



Server that shouldn't be added to optional Setup fee/support like **Backup**, **WSUS**, **Monitoring etc**. Should be added just for information.

Ethernet network for internal use. No external clients can access it directly or with some NAT/Proxy publishing



Server for **testing** purposes only.

- \*\*\* Server that shouldn't be added to optional Setup fee/support.
- \*\*\* Should be added just for inf